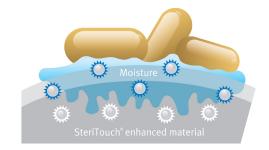

### What is SteriTouch®?

SteriTouch® is an established brand in antimicrobial technology, based in the UK.

An antimicrobial product will restrict the growth of bacteria, fungi and mould. SteriTouch® harnesses the antimicrobial properties of silver to create additives for use in almost any material, from plastics and rubber to paints and fabrics, where hygiene, performance or aesthetics are important.

#### How it works

Silver ions embedded in the material substrate are released via ambient moisture and enter the cell membrane. The silver ions destabilise the cell, stop respiration and inhibit cell division, whilst blocking the replication of DNA, killing the cell.