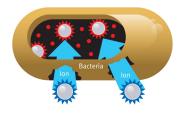

#### How it works

Silver ions embedded in the material substrate are released via ambient moisture and enter the cell membrane. The silver ions destabilise the cell, stop respiration and inhibit cell division, whilst blocking the replication of DNA, killing the cell.

## **Antimicrobial Office Desk Set with SteriTouch®**

- · Restricts the growth of bacteria, fungi and mould.
- SteriTouch® enhanced material destabilize the cell, stop respiration and inhibit cell division, whilst blocking the replication of DNA, killing the cell.
- · Ideal for busy professionals, students, teachers or home workers.