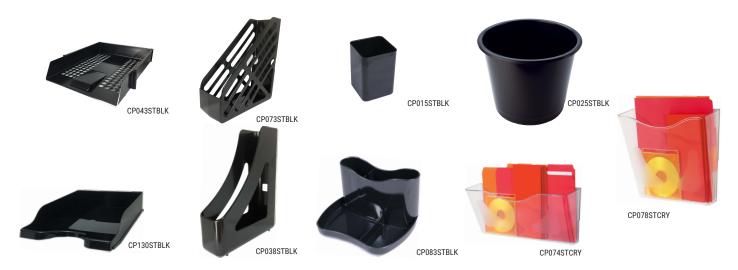

| MODEL NO.  | DIMENSIONS              | CASE PACK | MASTER CARTON | COLOR |
|------------|-------------------------|-----------|---------------|-------|
| CP043STBLK | 275 x 61 x 350 (WxHxD)  | 12        | N/A           | Black |
| CP073STBLK | 100 x 305 x 265 (WxHxD) | 6         | N/A           | Black |
| CP015STBLK | 61 x 91 x 61 (WxHxD)    | 6         | N/A           | Black |
| CP130STBLK | 258 x 66 x 350 (WxHxD)  | 10        | N/A           | Black |
| CP038STBLK | 80 x 310 x 245 (WxHxD)  | 6         | N/A           | Black |
| CP083STBLK | 152 x 93 x 120 (WxHxD)  | 6         | N/A           | Black |
| CP025STBLK | 315 x 255 x 315 (WxHxD) | 10        | N/A           | Black |
| CP074STCRY | 380 x 180 x 105 (WxHxD) | 6         | N/A           | Clear |
| CP078STCRY | 265 x 260 x 100 (WxHxD) | 6         | N/A           | Clear |